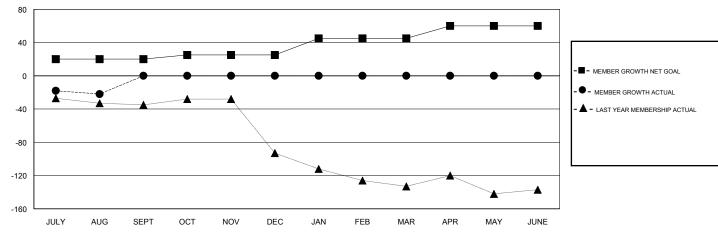

## GOALS AND ACTUAL MEMBERS CUMULATIVE

| DROPPED CLUBS: 1  DROPPED MEMBERS |    | 11 CLUBS OF 65 ADDED 1 OR MORE<br>NEW MEMBERS | GENDER DISTRIBUTION  MALE 887 (66.89%)  FEMALE 439 (33.11%)  Women Percentage Fiscal Year Goal: 20% |     |
|-----------------------------------|----|-----------------------------------------------|-----------------------------------------------------------------------------------------------------|-----|
| DECEASED                          | 1  | CLICK HERE FOR CUMULATIVE                     | TOTAL FAMILY UNIT MEMBERS                                                                           | 280 |
| CLUB CANCELLED                    | 0  | MEMBERSHIP DATA                               |                                                                                                     | 142 |
| OTHER                             | 42 |                                               | FAMILY MEMBERS PAYING HALF  DUES                                                                    | 142 |
| TOTAL                             | 43 |                                               |                                                                                                     |     |

## LOCATION FLORIDA

**GMT CA** 

| Clubs         |               |           |               | Members               |                           |                         |                                              |
|---------------|---------------|-----------|---------------|-----------------------|---------------------------|-------------------------|----------------------------------------------|
|               | RESULTS FOR   | 2018-2019 |               | RESULTS FOR 2018-2019 |                           |                         |                                              |
| QUARTER       | NEW CLUB GOAL | NEW CLUBS | DROPPED CLUBS | QUARTER               | MEMBER GROWTH NET<br>GOAL | MEMBER GROWTH<br>ACTUAL | DROPPED MEMBERS ACTUAL (including transfers) |
| JULY/AUG/SEPT | 1             | 0         | 1             | JULY/AUG/SEPT         | 20                        | 28                      | 43                                           |
| OCT/NOV/DEC   | 0             | 0         | 0             | OCT/NOV/DEC           | 5                         | 0                       | 0                                            |
| JAN/FEB/MAR   | 1             | 0         | 0             | JAN/FEB/MAR           | 20                        | 0                       | 0                                            |
| APR/MAY/JUNE  | 1             | 0         | 0             | APR/MAY/JUNE          | 15                        | 0                       | 0                                            |