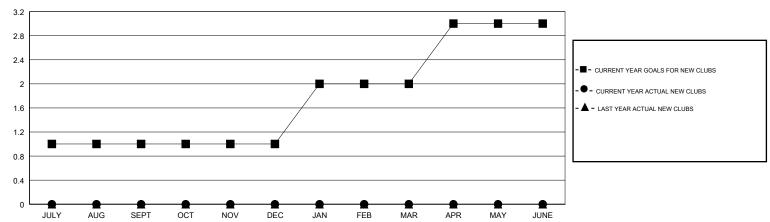

## GOALS AND ACTUAL NEW CLUBS CUMULATIVE

## LOCATION FLORIDA

**GMT CA** 

| Clubs         |               |           |               | Members               |                           |                         |                                              |
|---------------|---------------|-----------|---------------|-----------------------|---------------------------|-------------------------|----------------------------------------------|
|               | RESULTS FOR   | 2018-2019 |               | RESULTS FOR 2018-2019 |                           |                         |                                              |
| QUARTER       | NEW CLUB GOAL | NEW CLUBS | DROPPED CLUBS | QUARTER               | MEMBER GROWTH NET<br>GOAL | MEMBER GROWTH<br>ACTUAL | DROPPED MEMBERS ACTUAL (including transfers) |
| JULY/AUG/SEPT | 1             | 0         | 1             | JULY/AUG/SEPT         | 20                        | 28                      | 43                                           |
| OCT/NOV/DEC   | 0             | 0         | 0             | OCT/NOV/DEC           | 5                         | 0                       | 0                                            |
| JAN/FEB/MAR   | 1             | 0         | 0             | JAN/FEB/MAR           | 20                        | 0                       | 0                                            |
| APR/MAY/JUNE  | 1             | 0         | 0             | APR/MAY/JUNE          | 15                        | 0                       | 0                                            |